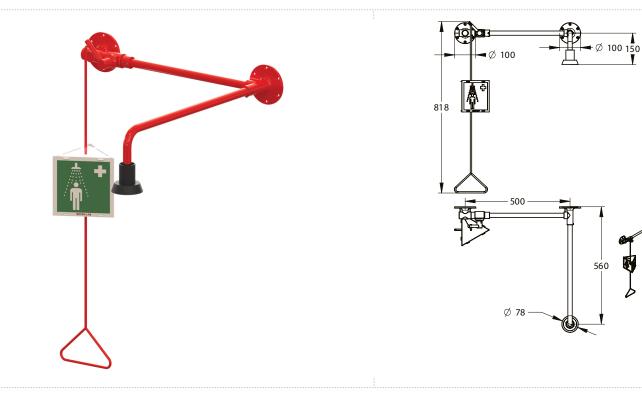

# **TECHNICAL DATA SHEET**

Range: SAFETY SHOWER

Ref: 86203 - WALL-MOUNTED ABOVE DOOR EMERGENCY BODY SHOWER

## > Mounting:

- Above door, in order to gain space
  Possibility to mount the shower on the right side/left side of the door

### > Composition:

- Self-draining shower headHandle to trigger the water flow

## > Hydraulic supply:

• Fixed head female G 3/4"