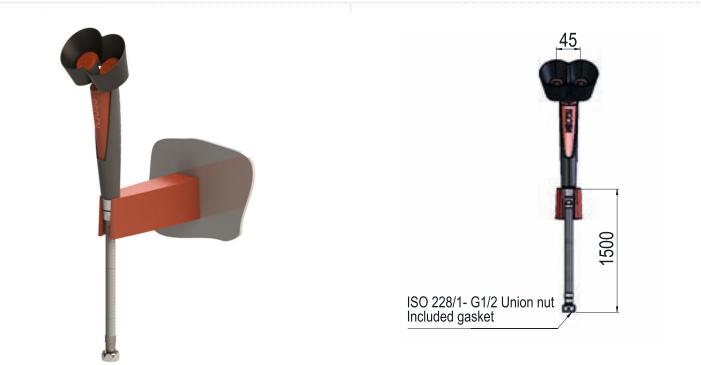

#### > Composition :

- Plastic hand-held eye-shower with 2 heads (45° angle), and 1.5 m hose
  Handle to trigger the water flow
  Including bracket for wall mounting

- Water flow regulation: 14L/min