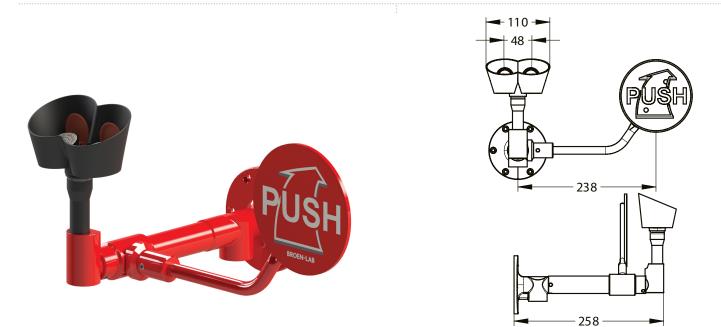

### Range: SAFETY EYE-SHOWER Ref: 85761 - SAFETY EYE-SHOWER, WALL MOUNTED

#### > Use:

- This product is for use in first aid for burns, chemical contamination among others.
  This product should be placed as close to the workstation.

#### > Security:

- Anti-dust caps, the caps automatically opened when pressing the trigger
  Rubber cups for a better comfort when placing your eyes on the eye-shower
  Regulated flow rate for a smooth eyes cleaning

#### > Delivered with:

- "PUSH" stickerBracket for wall-mounting