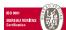

### Range: SAFETY EYE-SHOWER Ref: 85761 - SAFETY EYE-SHOWER, WALL MOUNTED

#### > Hydraulic supply:

• G3/4"

#### > Delivered with:

- "PUSH" stickerBracket for wall-mounting