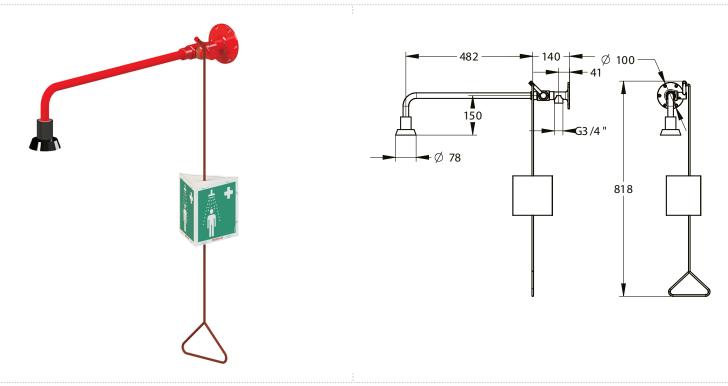

# Range: SAFETY SHOWER

Ref: 85755 - SAFETY SHOWER FOR EXPOSED PIPEWORK

#### > Composition:

- Self-draining shower headHandle to trigger the water flow
- > Hydraulic supply:
  - Fixed head Female G 3/4""