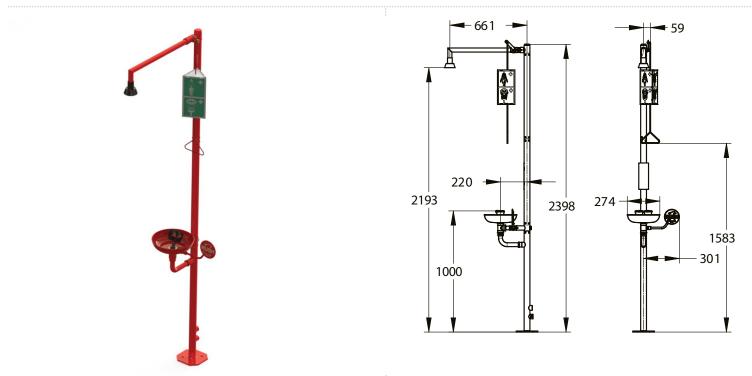

## Range: SAFETY TAPS Ref: 85671 - BODY SHOWER WITH EYE/FACE SHOWER AND BOWL

> Body shower with eye/face shower and bowl, modular.

### > Composition:

- Self-draining shower head
  Eye wash with built-in water flow regulator (26L/min)
  Bowl in stainless steel with integrated outlet
  Easy and quick activation

#### > Easy installation

- > Certified with EN15154 and ANSI Z358.1 : 2004 norms
- > Approximative weight: 17 Kg