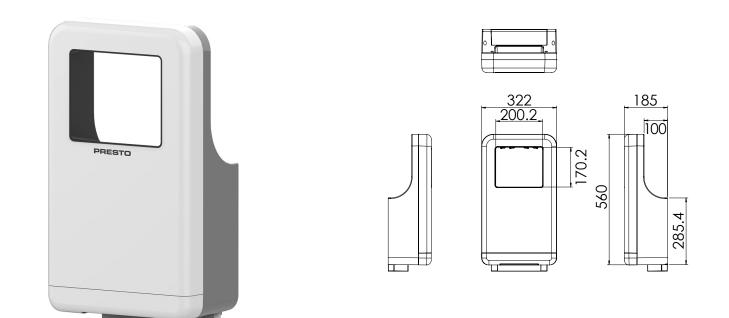

#### > Description:

- Automatic infrared, self-adjusting, hand dryer with anti-blocking device (automatic shut-off after 60 sec of continious use).
  Perfectly adapted for people with a disability or using wheel chairs thanks to its wide drying area and its vertical position and front access.