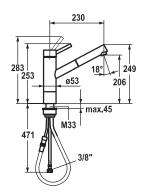

## Lever mixer

- Socket 50 mm
- TouchProtect anti-scald protection thanks to the "double skin" principle
- Pull-out aerator
- Neoperl® Cascade®
- up to 700 mm pull-out length
- hose surface to fit faucet surface
- Hose guide, swivelling 130°
- EasyLock a pull-out spray that easily slides back into place
- OptimalSpace ample space for washing or working
- KWC cartridge L 39 universal
- with ceramic discs
- flow rate and temperature continuously variable
- temperature and flow rate limitation
- Flexible connection hoses ¾"
- Fastening by means of threaded sleeve M33 x 1.5
- Mounting hole size ø35 mm