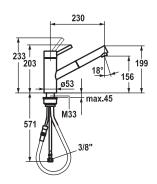

## Lever mixer

- TouchProtect anti-scald protection thanks to the "double skin" principle
- Pull-out aerator
- Neoperl® Cascade®
- up to 700 mm pull-out length
- hose surface to fit faucet surface
- Hose guide, swivelling 130°
- EasyLock a pull-out spray that easily slides back into place
- KWC cartridge L 39 universal
- with ceramic discs
- flow rate and temperature continuously variable
- temperature and flow rate limitation
- Flexible connection hoses ¾"
- Fastening by means of threaded sleeve M33 x 1.5
- Mounting hole size ø35 mm