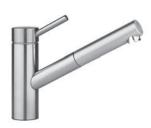

## **KWC INOX**

KWC-No.

Finish

## 10.271.103.700FL

stainless steel

A 230, flexible connection hoses

## Kitchen

## Lever mixer

- TouchProtect anti-scald protection thanks to the "double skin" principle
- Pull-out aerator
- Neoperl® Cascade®
- up to 700 mm pull-out length
- hose surface to fit faucet surface
- Hose guide, swivelling 130°
- EasyLock a pull-out spray that easily slides back into place
- KWC cartridge L 39 universal
- with ceramic discs
- flow rate and temperature continuously variable
- temperature and flow rate limitation
- Flexible connection hoses ¾"
- Fastening by means of threaded sleeve M33 x 1.5
- Mounting hole size ø35 mm