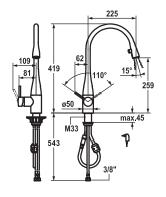

## Lever mixer

- Lever installation possible on the right or left side
- TouchProtect anti-scald protection thanks to the "double skin" principle
- Pull-out aerator covered
- Neoperl® Caché®
- integrated ON/OFF push-button with automatic shut-off after 45 minutes
- up to 600 mm pull-out length
- Hose guide, swivelling 320°
- EasyLock a pull-out spray that easily slides back into place
- OptimalSpace ample space for washing or working
- KWC cartridge M 35
- with ceramic discs
- flow rate and temperature continuously variable
- Flexible connection hoses ¾"
- Fastening by means of threaded sleeve M33 x 1.5
- Mounting hole size ø35 mm
- Scope of delivery:
- Mains receiver 100-240 V / operating voltage 6.75 V / cable length 1100 mm