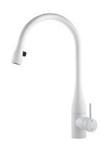

## KWC EVE

KWC-No. Finish

10.121.103.150FL glacier white
A 225, flexible connection hoses, mains receiver