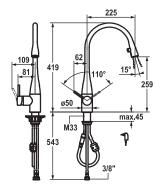

## Lever mixer

- Lever installation possible on the right or left side
- TouchProtect anti-scald protection thanks to the "double skin" principle
- Pull-out aerator covered
- Neoperl® Caché®
- integrated ON/OFF push-button with automatic shut-off after 45 minutes
- up to 600 mm pull-out length
- Hose guide, swivelling 320°
- EasyLock a pull-out spray that easily slides back into place
- OptimalSpace ample space for washing or working
- KWC cartridge M 35
- with ceramic discs
- flow rate and temperature continuously variable
- Flexible connection hoses ¾"
- Fastening by means of threaded sleeve M33 x 1.5
- Mounting hole size ø35 mm
- Scope of delivery:
- Mains receiver 100-240 V / operating voltage 6.75 V / cable length 1100 mm