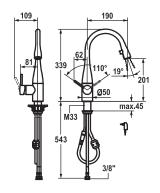

## Lever mixer

- Lever installation possible on the right or left side
- TouchProtect anti-scald protection thanks to the "double skin" principle
- Pull-out aerator covered
- Neoperl® Caché®
- integrated ON/OFF push-button with automatic shut-off after 45 minutes
- up to 600 mm pull-out length
- hose surface to fit faucet surface
- Hose guide, swivelling 320°
- EasyLock a pull-out spray that easily slides back into place
- KWC cartridge M 35
- with ceramic discs
- flow rate and temperature continuously variable
- Flexible connection hoses ¾"
- Fastening by means of threaded sleeve M33 x 1.5
- Mounting hole size ø35 mm
- Scope of delivery:
- Mains receiver 100-240 V / operating voltage 6.75 V / cable length 1100 mm