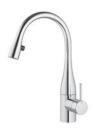

## KWC EVE

 KWC-No.
 Finish

 10.121.102.000FL
 all chrome

A 190, flexible connection hoses, mains receiver

10.121.102.700FL stainless steel

A 190, flexible connection hoses, mains receiver