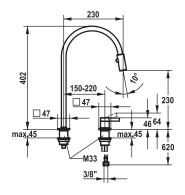

## 10.392.323.700FL

stainless steel

A 230, flexible connection hoses

## Lever mixer

- 2-hole
- Lever installation possible on the right or left side
- TouchProtect anti-scald protection thanks to the "double skin" principle
- Pull-out spray 360° turn magnetic tight-fit holder
- SprayClean easy to clean and actively prevents limescale buildup
- Jet regulator
- PowerClean needle spray mode, with automatic diverter
- up to 500 mm pull-out length
- black fabric hose
- Hose guide, swivelling 150° or 360°
- OptimalSpace ample space for washing or working
- KWC cartridge S 25
- with ceramic discs
- flow rate and temperature continuously variable
- Flexible connection hoses 3/8"
- Fastening by means of threaded sleeve M33 x 1.5
- Mounting hole size ø35 mm