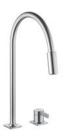

## **KWC ERA**

KWC-No.

Finish

## 10.392.323.700FL

stainless steel

A 230, flexible connection hoses

## Kitchen

## Lever mixer

- 2-hole
- Lever installation possible on the right or left side
- TouchProtect anti-scald protection thanks to the "double skin" principle
- Pull-out spray 360° turn magnetic tight-fit holder
- SprayClean easy to clean and actively prevents limescale buildup
- Jet regulator
- PowerClean needle spray mode, with automatic diverter
- up to 500 mm pull-out length
- black fabric hose
- Hose guide, swivelling 150° or 360°
- OptimalSpace ample space for washing or working
- KWC cartridge S 25
- with ceramic discs
- flow rate and temperature continuously variable
- Flexible connection hoses 3/8"
- Fastening by means of threaded sleeve M33 x 1.5
- Mounting hole size ø35 mm