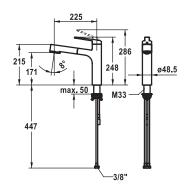

## KWC DOMO E

KWC-No.

## 10.701.033.700FL

stainless steel

A 225, flexible connection hoses

## Kitchen

## Lever mixer

- TouchProtect anti-scald protection thanks to the "double skin" principle
- Intrinsically safe against backflow
- Pull-out spray
- SprayClean easy to clean and actively prevents limescale buildup
- up to 600 mm pull-out lengthTripleClean Normal, soft, and power stream modes
- hose surface to fit faucet surface
- QuickConnect Simple hose connection system
- Hose guide, swivelling 120°
- EasyLock a pull-out spray that easily slides back into place
- OptimalSpace ample space for washing or working
- KWC cartridge M 35 S
- with ceramic discs
- flow rate and temperature continuously variable
- temperature limitation
- Flexible connection hoses ¾"
- QuickInstallation Fastening via threaded connection with locking screws
- Mounting hole size ø35 mm