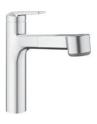

## KWC DOMO E

KWC-No.

## 10.701.033.700FL

stainless steel

A 225, flexible connection hoses

## Kitchen

## Lever mixer

- TouchProtect anti-scald protection thanks to the "double skin" principle
- Intrinsically safe against backflow
- Pull-out spray
- SprayClean easy to clean and actively prevents limescale buildup
- up to 600 mm pull-out lengthTripleClean Normal, soft, and power stream modes
- hose surface to fit faucet surface
- QuickConnect Simple hose connection system
- Hose guide, swivelling 120°
- EasyLock a pull-out spray that easily slides back into place
- OptimalSpace ample space for washing or working
- KWC cartridge M 35 S
- with ceramic discs
- flow rate and temperature continuously variable
- temperature limitation
- Flexible connection hoses ¾"
- QuickInstallation Fastening via threaded connection with locking screws
- Mounting hole size ø35 mm