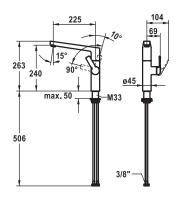

## Lever mixer

- Lever installation only possible on the right side
- Child safety: cold water flow in lever position towards the front
- gap between wall and centre of mounting hole min. 26 mm
- SwivelStop swivel spout 360°, limitable to 150°
- Neoperl® Cascade® SLC
- OptimalSpace ample space for washing or working
  KWC cartridge M 35 S
- with ceramic discs
- flow rate and temperature continuously variable
- temperature limitation
- Flexible connection hoses ¾"
- QuickInstallation Fastening via threaded connection with locking screws
- Mounting hole size ø35 mm