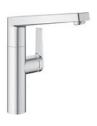

## KWC DOMO E

KWC-No.

## 10.701.013.700FL

stainless steel

A 225, flexible connection hoses

## Kitchen

## Lever mixer

- Lever installation only possible on the right side
- Child safety: cold water flow in lever position towards the front
- gap between wall and centre of mounting hole min. 26 mm
- SwivelStop swivel spout 360°, limitable to 150°
- Neoperl® Cascade® SLC
- OptimalSpace ample space for washing or working
  KWC cartridge M 35 S
- with ceramic discs
- flow rate and temperature continuously variable
- temperature limitation
- Flexible connection hoses ¾"
- QuickInstallation Fastening via threaded connection with locking screws
- Mounting hole size ø35 mm