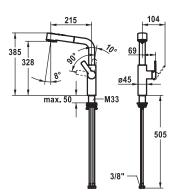

## KWC DOMO E

KWC-No.

Finish

stainless steel

**10.701.003.700FL** A 215, flexible connection hoses

Lever mixer

Kitchen

- Lever installation only possible on the right side
- Child safety: cold water flow in lever position towards the front
- gap between wall and centre of mounting hole min. 26 mm
- TouchProtect anti-scald protection thanks to the "double skin" principle
- Intrinsically safe against backflow
- Pull-out spray
- SprayClean easy to clean and actively prevents limescale buildup
- up to 600 mm pull-out length
- TripleClean Normal, soft, and power stream modes
- hose surface to fit faucet surface
- QuickConnect Simple hose connection system
- Hose guide, swivelling 150°
- EasyLock a pull-out spray that easily slides back into place
- OptimalSpace ample space for washing or working
- KWC cartridge M 35 S
  with ceramic discs
  flow rate and temperat
- flow rate and temperature continuously variable
- temperature limitation
- Flexible connection hoses 3%"
- QuickInstallation Fastening via threaded connection with
- locking screws
- Mounting hole size ø35 mm