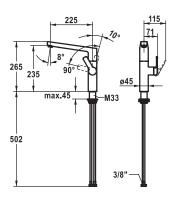

## 10.661.013.000FL

all chrome

A 225, flexible connection hoses

## Lever mixer

- Lever installation only possible on the right side
- Child safety: cold water flow in lever position towards the front
- gap between wall and centre of mounting hole min. 26 mm
- SwivelStop swivel spout 360°, limitable to 150°
- Neoperl® Cascade® SLC
- OptimalSpace ample space for washing or working
  KWC cartridge M 35 S
- with ceramic discs
- flow rate and temperature continuously variable
- temperature limitation
- Flexible connection hoses ¾"
- QuickInstallation Fastening via threaded connection with locking screws
- Mounting hole size ø35 mm
- To be ordered separately (optional or if necessary):
- Swivel range limited to 120°, Z.538.320