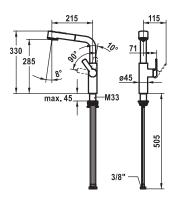

## 10.661.003.000FL

all chrome

A 215, flexible connection hoses

## Lever mixer

- Lever installation only possible on the right side
- Child safety: cold water flow in lever position towards the front
- gap between wall and centre of mounting hole min. 26 mm
- TouchProtect anti-scald protection thanks to the "double skin" principle
- Intrinsically safe against backflow
- Pull-out spray
- SprayClean easy to clean and actively prevents limescale buildup
- up to 600 mm pull-out length
- TripleClean Normal, soft, and power stream modes
- hose surface to fit faucet surface
- QuickConnect Simple hose connection system
- Hose guide, swivelling 150°
- EasyLock a pull-out spray that easily slides back into place
- OptimalSpace ample space for washing or working
- KWC cartridge M 35 S
- with ceramic discs
- ${\operatorname{\mathsf{-flow}}}$  rate and temperature continuously variable
- temperature limitation
- Flexible connection hoses ¾"
- QuickInstallation Fastening via threaded connection with locking screws
- Mounting hole size ø35 mm
- To be ordered separately (optional or if necessary):
- Swivel range limited to 120°, Z.538.320