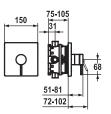

## Shower

Trim kit with function unit

- Outflow top or below
- KWC cartridge M 35 H
- with ceramic discs
- flow rate and temperature continuously variable • Scope of delivery:
- Function unit, lever, cap, sleeve, cover plate, holder for escutcheon
- Fastening of the cover plate without screws
- To be ordered separately:
- Unit for concealed installation KWC BLUEBOX®
  ½", without shut-off valve, 39.999.900.931
- <sup>3</sup>/<sub>4</sub>" (<sup>1</sup>/<sub>2</sub>"), with shut-off valve, 39.999.910.931
- ¾", with shut-off valve, 39.999.930.931