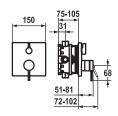

## Tub

Trim kit with function unit

- Outflow top and below
- Turning handle for diverter
- KWC cartridge M 35 H
- with ceramic discs
- flow rate and temperature continuously variable
- Scope of delivery:
- Function unit, lever, cap, sleeve, cover plate, holder for escutcheon, diverter
- Fastening of the cover plate without screws
- To be ordered separately:

  Unit for concealed installation KWC BLUEBOX®
- $-\frac{1}{2}$ ", without shut-off valve, 39.999.900.931
- $-\frac{3}{4}$ " (½"), with shut-off valve, 39.999.910.931
- $-\frac{3}{4}$ ", with shut-off valve, 39.999.930.931