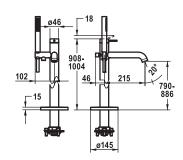

## **KWC ZOE**

KWC-No.

20.201.093.000

all chrome

A 215, with hand shower and hose

## Tub

## Lever mixer

- For freestanding tub
- Integrated check valve in the hose outlet
- with shower holder
- Fixed spout
- Neoperl® SLIM®
- KWC cartridge M 35 OP
- with ceramic discs
- flow rate and temperature continuously variable
- temperature limitation
- Scope of delivery:

  Hand shower KWC FIT-X slim 26.000.103.000
  - Shower hose 1500 mm, metal
- To be ordered separately:
- Unit for concealed installation 39.000.602.931

Flow rate 21 l/min (3 bar) Acoustic group II Spray outlet: Flow rate 12 l/min (3 bar) Spray outlet: Acoustic group I