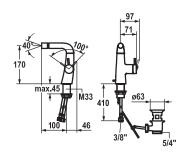

## 13.201.041.000FL

all chrome

A 100, flexible connection hoses, with pop-up valve

## Lever mixer

- Lever installation only possible on the right side
- Child safety: cold water flow in lever position towards the front
- gap between wall and centre of mounting hole min. 45 mm
- EcoProtect water-saving device
- Fixed spout
- ball joint aerator Neoperl® Caché® KWC cartridge S 25
- with ceramic discs
- flow rate and temperature continuously variable
- Flexible connection hoses ¾"
- Fastening by means of threaded sleeve M33 x 1.5
- Scope of delivery:
- KWC pop-up valve Z.538.581.000