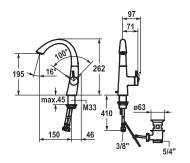

## 12.208.131.000FL

all chrome

A 150, flexible connection hoses, with pop-up valve

**12.208.141.000FL** all chrome

A 150, flexible connection hoses, without pop-up valve

## Lever mixer

- Lever installation only possible on the right side
- Child safety: cold water flow in lever position towards the front
- gap between wall and centre of mounting hole min. 45 mm
- EcoProtect water-saving device
- Swivel spout 90°
- Neoperl® Caché®
- OptimalSpace ample space for washing or working
- KWC cartridge S 25
- with ceramic discs
- flow rate and temperature continuously variable
- Flexible connection hoses ¾"
- Fastening by means of threaded sleeve M33 x 1.5
- Mounting hole size ø35 mm
- Scope of delivery:
- KWC pop-up valve Z.538.581.000