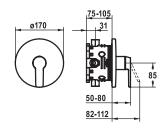

## Shower

Trim kit with function unit

- Outflow top or below
- KWC cartridge M 35 H
- with ceramic discs
- flow rate and temperature continuously variable
- Scope of delivery:
- Function unit, lever, cap, sleeve, cover plate, holder for escutcheon
- Fastening of the cover plate without screws
- To be ordered separately:
- Unit for concealed installation KWC BLUEBOX®
  ½", without shut-off valve, 39.999.900.931
- $-\frac{3}{4}$ " (½"), with shut-off valve, 39.999.910.931
- $-\frac{3}{4}$ ", with shut-off valve, 39.999.930.931