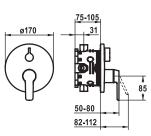

- Outflow top and below
- Turning handle for diverter
- KWC cartridge M 35 H
- with ceramic discs
- flow rate and temperature continuously variable
- Scope of delivery:
- Function unit, lever, cap, sleeve, cover plate, holder for escutcheon, diverter
- Fastening of the cover plate without screws
- To be ordered separately:
  Unit for concealed installation KWC BLUEBOX®
- <sup>1</sup>/<sub>2</sub>", without shut-off valve, 39.999.900.931
- ¾" (½"), with shut-off valve, 39.999.910.931
- ¾", with shut-off valve, 39.999.930.931