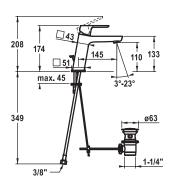

## **KWC MONTA**

KWC-No. Finish

12.411.033.000FL

all chrome

A 145, flexible connection hoses, with pop-up valve

**12.411.073.000FL** all chrome

A 145, flexible connection hoses, without pop-up valve

## Lever mixer

- CoolFix Cold water flow with a centered lever
- EcoProtect water-saving device
- Fixed spout
- Neoperl® Perlator® SSR, swivelling jet regulator
- OptimalSpace ample space for washing or working
- KWC cartridge M 35 OP
- with ceramic discs
- flow rate and temperature continuously variable
- temperature limitation
- Flexible connection hoses ¾"
- Fastening by means of stud bolt M8 x 1
- Mounting hole size ø35 mm