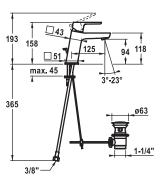

## Basin CoolFix

COPLFIX smart energy saver

Lever mixer

- CoolFix Cold water flow with a centered lever
- EcoProtect water-saving device
- Fixed spout
- Neoperl® Perlator® SSR, swivelling jet regulator
- OptimalSpace ample space for washing or working
- KWC cartridge M 35 OP
- with ceramic discs
  flow rate and temperature continuously variable
- temperature limitation
- Flexible connection hoses 3/8"
- Fastening by means of stud bolt M8 x 1
- Mounting hole size ø35 mm