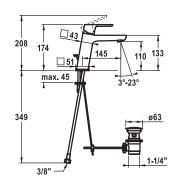

## **KWC MONTA**

KWC-No. Finish

12.411.043.000FL

all chrome

A 145, flexible connection hoses, with pop-up valve

**12.411.053.000FL** all chrome

A 145, flexible connection hoses, without pop-up valve

## Lever mixer

- EcoProtect water-saving device
- Fixed spout
- Neoperl® Perlator® SSR, swivelling jet regulator
- OptimalSpace ample space for washing or working
- KWC cartridge M 35 OP
- with ceramic discs
- flow rate and temperature continuously variable
- temperature limitation
- Flexible connection hoses ¾"
- Fastening by means of stud bolt M8 x 1
- Mounting hole size ø35 mm