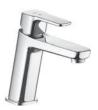

## **KWC MONTA**

KWC-No. Finish

12.411.043.000FL

all chrome

A 145, flexible connection hoses, with pop-up valve

**12.411.053.000FL** all chrome

A 145, flexible connection hoses, without pop-up valve

## Lever mixer

- EcoProtect water-saving device
- Fixed spout
- Neoperl® Perlator® SSR, swivelling jet regulator
- OptimalSpace ample space for washing or working
- KWC cartridge M 35 OP
- with ceramic discs
- flow rate and temperature continuously variable
- temperature limitation
- Flexible connection hoses ¾"
- Fastening by means of stud bolt M8 x 1
- Mounting hole size ø35 mm