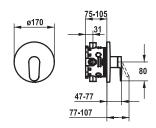

## Shower

Trim kit with function unit

- Outflow top or below
- KWC cartridge M 35 H
- with ceramic discs
- flow rate and temperature continuously variable
- Scope of delivery:
- Function unit, lever, cap, sleeve, cover plate, holder for escutcheon
- Fastening of the cover plate without screws
- To be ordered separately:
- Unit for concealed installation KWC BLUEBOX®
- $-\frac{1}{2}$ ", without shut-off valve, 39.999.900.931
- $-\frac{3}{4}$ " (½"), with shut-off valve, 39.999.910.931
- $-\frac{3}{4}$ ", with shut-off valve, 39.999.930.931