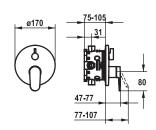

## Tub

Trim kit with function unit

- Outflow top and below
- Turning handle for diverter
- KWC cartridge M 35 H
- with ceramic discs
- flow rate and temperature continuously variable
- Scope of delivery:
- Function unit, lever, cap, sleeve, cover plate, holder for escutcheon, diverter
- Fastening of the cover plate without screws
- To be ordered separately:

  Unit for concealed installation KWC BLUEBOX®
- $-\frac{1}{2}$ ", without shut-off valve, 39.999.900.931
- $-\frac{3}{4}$ " (½"), with shut-off valve, 39.999.910.931
- $-\frac{3}{4}$ ", with shut-off valve, 39.999.930.931