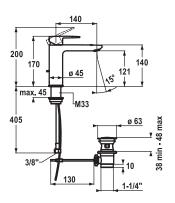

## Basin CoolFix

Lever mixer

- CoolFix Cold water flow with a centered lever
- EcoProtect water-saving device
- Fixed spout
- Neoperl® Perlator® Shorty
- OptimalSpace ample space for washing or working
- KWC cartridge M 35 OP
- with ceramic discs
- flow rate and temperature continuously variable
  temperature limitation
- Flexible connection hoses 3/8"
- Fastening by means of threaded sleeve M33 x 1.5
- Mounting hole size ø35 mm
- Scope of delivery:
- KWC pop-up valve Z.538.581.000