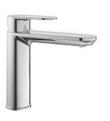

## KWC ELLA

KWC-No.

Finish

all chrome

all chrome

12.381.033.000FL

A 140, flexible connection hoses, with pop-up valve

12.381.073.000FL

A 140, flexible connection hoses, without pop-up valve