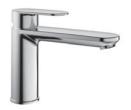

## **KWC ELLA**

KWC-No.

Finish

## 12.381.032.000FL

all chrome

A 150, flexible connection hoses, with pop-up valve

**12.381.072.000FL** all chrome

A 150, flexible connection hoses, without pop-up valve

## Basin CoolFix

## Lever mixer

- CoolFix Cold water flow with a centered lever
- EcoProtect water-saving device
- Fixed spout
- Neoperl® Perlator® Shorty
- OptimalSpace ample space for washing or working
- KWC cartridge M 35 OP
- with ceramic discs
- flow rate and temperature continuously variable
- temperature limitation
- Flexible connection hoses ¾"
- Fastening by means of threaded sleeve M33 x 1.5
- Mounting hole size ø35 mm
- Scope of delivery:
- KWC pop-up valve Z.538.581.000