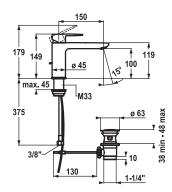

## 12.381.032.000FL

all chrome

A 150, flexible connection hoses, with pop-up valve

**12.381.072.000FL** all chrome

A 150, flexible connection hoses, without pop-up valve

## Lever mixer

- CoolFix Cold water flow with a centered lever
- EcoProtect water-saving device
- Fixed spout
- Neoperl® Perlator® Shorty
- OptimalSpace ample space for washing or working
- KWC cartridge M 35 OP
- with ceramic discs
- flow rate and temperature continuously variable
- temperature limitation
- Flexible connection hoses ¾"
- Fastening by means of threaded sleeve M33 x 1.5
- Mounting hole size ø35 mm
- Scope of delivery:
- KWC pop-up valve Z.538.581.000