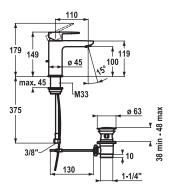

## **KWC ELLA**

KWC-No. Finish

**12.381.041.000FL** all chrome

A 110, flexible connection hoses, with pop-up valve

**12.381.051.000FL** all chrome

A 110, flexible connection hoses, without pop-up valve

## Lever mixer

- EcoProtect water-saving device
- Fixed spout
- Neoperl® Perlator® Shorty
- KWC cartridge M 35 OP
- with ceramic discs
- flow rate and temperature continuously variable
- temperature limitation
- Flexible connection hoses ¾"
- Fastening by means of threaded sleeve M33 x 1.5
- Mounting hole size ø35 mm
- Scope of delivery:
- KWC pop-up valve Z.538.581.000