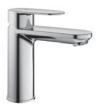

## **KWC ELLA**

KWC-No. Finish

**12.381.041.000FL** all chrome

A 110, flexible connection hoses, with pop-up valve

**12.381.051.000FL** all chrome

A 110, flexible connection hoses, without pop-up valve

## **Basin**

## Lever mixer

- EcoProtect water-saving device
- Fixed spout
- Neoperl® Perlator® Shorty
- KWC cartridge M 35 OP
- with ceramic discs
- flow rate and temperature continuously variable
- temperature limitation
- Flexible connection hoses ¾"
- Fastening by means of threaded sleeve M33 x 1.5
- Mounting hole size ø35 mm
- Scope of delivery:
- KWC pop-up valve Z.538.581.000