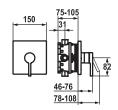

## Shower

Trim kit with function unit

- Outflow top or below
- KWC cartridge M 35
- with ceramic discs
- flow rate and temperature continuously variable
- Scope of delivery:
- Function unit, lever, cap, sleeve, cover plate, holder for escutcheon
- Fastening of the cover plate without screws
- To be ordered separately:
- Unit for concealed installation KWC BLUEBOX®
- $-\frac{1}{2}$ ", without shut-off valve, 39.999.900.931
- $-\frac{3}{4}$ " (½"), with shut-off valve, 39.999.910.931
- $-\frac{3}{4}$ ", with shut-off valve, 39.999.930.931