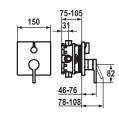

## Tub

Trim kit with function unit

- Outflow top and below
- Turning handle for diverter
- KWC cartridge M 35
- with ceramic discs
- flow rate and temperature continuously variable
- Scope of delivery:
- Function unit, lever, cap, sleeve, cover plate, holder for escutcheon, diverter
- Fastening of the cover plate without screws
- To be ordered separately:

  Unit for concealed installation KWC BLUEBOX®
- $-\frac{1}{2}$ ", without shut-off valve, 39.999.900.931
- $-\frac{3}{4}$ " (½"), with shut-off valve, 39.999.910.931
- $-\frac{3}{4}$ ", with shut-off valve, 39.999.930.931