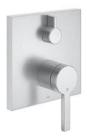

## KWC AVA E

EDELSTAHL STAINLESS STEEL

KWC-No. Finish

20.454.500.177

brushed steel

Trim kit

brushed steel 20.454.510.177

Trim kit, with vacuum breaker

## Tub

Trim kit with function unit

- Outflow top and below
- Turning handle for diverter
- KWC cartridge M 35
- with ceramic discs
- flow rate and temperature continuously variable
- Scope of delivery:
- Function unit, lever, cap, sleeve, cover plate, holder for escutcheon, diverter
- Fastening of the cover plate without screws
- To be ordered separately: