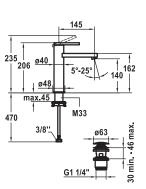

## KWC AVA E

KWC-No.

Finish

12.451.642.700FLstainless steelA 145, flexible connection hoses, with Push Open12.451.052.700FLstainless steel

A 145, flexible connection hoses, without pop-up valve

## EDELSTAHL STAINLESS STEEL

Lever mixer

Basin

- EcoProtect water-saving device
- Fixed spout
- Neoperl® Perlator® SSR, swivelling jet regulator
- OptimalSpace ample space for washing or working
- KWC cartridge S 25

   with ceramic discs
- flow rate and temperature continuously variable
- Flexible connection hoses 3/8"
- QuickInstallation Fastening via threaded connection with locking screws
- Mounting hole size ø35 mm
- Scope of delivery:
- KWC pop-up valve Push Open 2 in 1 Z.538.321.177