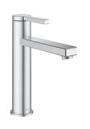

## KWC AVA E

KWC-No.

Finish

12.451.642.700FLstainless steelA 145, flexible connection hoses, with Push Open12.451.052.700FLstainless steel

A 145, flexible connection hoses, without pop-up valve

## EDELSTAHL STAINLESS STEEL

Lever mixer

Basin

- EcoProtect water-saving device
- Fixed spout
- Neoperl® Perlator® SSR, swivelling jet regulator
- OptimalSpace ample space for washing or working
- KWC cartridge S 25

   with ceramic discs
- flow rate and temperature continuously variable
- Flexible connection hoses 3/8"
- QuickInstallation Fastening via threaded connection with locking screws
- Mounting hole size ø35 mm
- Scope of delivery:
- KWC pop-up valve Push Open 2 in 1 Z.538.321.177