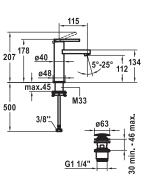

Basin

EDELSTAHL STAINLESS STEEL

Lever mixer

- EcoProtect water-saving device
- Fixed spout
- Neoperl® Perlator® SSR, swivelling jet regulator
- KWC cartridge S 25
- with ceramic discs
- flow rate and temperature continuously variable
- Flexible connection hoses 3/8"
- QuickInstallation Fastening via threaded connection with
- locking screwsMounting hole size ø35 mm
- Scope of delivery:
- KWC pop-up valve Push Open 2 in 1 Z.538.321.177