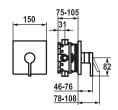

## Shower

Trim kit with function unit

- Outflow top or below
- KWC cartridge M 35 H
- with ceramic discs
- flow rate and temperature continuously variable
- Scope of delivery:
- Function unit, lever, cap, sleeve, cover plate, holder for escutcheon
- Fastening of the cover plate without screws
- To be ordered separately:
- Unit for concealed installation KWC BLUEBOX®
- $-\frac{1}{2}$ ", without shut-off valve, 39.999.900.931
- $-\frac{3}{4}$ " (½"), with shut-off valve, 39.999.910.931
- $-\frac{3}{4}$ ", with shut-off valve, 39.999.930.931