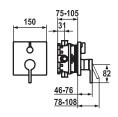

## Tub

Trim kit with function unit

- Outflow top and below
- Turning handle for diverter
- KWC cartridge M 35 H
- with ceramic discs
- flow rate and temperature continuously variable
- Scope of delivery:
- Function unit, lever, cap, sleeve, cover plate, holder for escutcheon, diverter
- Fastening of the cover plate without screws
- To be ordered separately:

  Unit for concealed installation KWC BLUEBOX®
- $-\frac{1}{2}$ ", without shut-off valve, 39.999.900.931
- $-\frac{3}{4}$ " (½"), with shut-off valve, 39.999.910.931
- $-\frac{3}{4}$ ", with shut-off valve, 39.999.930.931