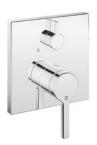

## KWC AVA 2.0

KWC-No.

Finish

20.464.500.000

all chrome

Trim kit

20.464.510.000

all chrome

## Tub

Trim kit with function unit

- Outflow top and below
- Turning handle for diverter
- KWC cartridge M 35 H
- with ceramic discs
- flow rate and temperature continuously variable
- Scope of delivery:
- Function unit, lever, cap, sleeve, cover plate, holder for escutcheon, diverter
- Fastening of the cover plate without screws
- To be ordered separately: