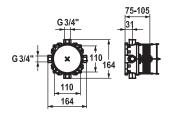

## Concealed unit compact

- Integrated shut-off valves cold and hot water
- Connecting thread ¾"
- (1x stopper 3/4" and 4x reductions 3/4" 1/2" incl. in delivery)
- Scope of delivery:
- Installation box and cover sleeve, plastic incl. sealing sleeve
- Multifix fastening system
- Installation materials concealed unit (to be ordered separately):
- Mounting rail Z.537.995
- Installation materials trim kit (to be ordered separately):
- Reverse adapter 15 mm Z.537.953
- Extension set 15 mm Z.537.595
- Escutcheon extension square 15 mm Z.537.594
- Escutcheon extension round 15 mm Z.537.600
- Alignment set ±3.5° Z.537.593