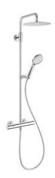

## Shower system Thermostatic mixer

## Shower system fit

- The water-bearing sliding wall bar can be shortened to any individual length as required
- Swiveling bracket, shower head with ball joint
- SkinProtect Safety stop prevents scalding
- Turning handle to control flow and for diverter
- KWC ball joint bracket, elevation adjustment lockable
- Tube diameter 20 mm
- Intrinsically safe against backflow
- Easy to install on existing connections
- Thermostatic precision control unit
- constant water temperature (even when mains pressure fluctuates)
- fast response
- Wall connections ½" x ¾", without shut-off valve eccentric 10 mm
- Scope of delivery:
- Thermostat incl. wall connections with outlet (top) for waterbearing sliding wall bar
- Hand shower KWC FIT-X trio 26.000.119.000
- Shower hose 1800 mm, plastic 26.001.014.000
- Shower head KWC PIATTO -X R250 26.000.214.000
- Sliding wall bar kit 26.004.003.000
- Shower guide rod holder (top), for connecting guide rod and spray arm