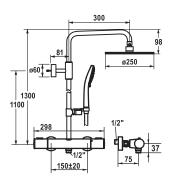

KWC-No. Finish

26.006.313.000

all chrome

AD 150 +/- 20 mm, A 300, with hand shower and hose

## Shower system fit

- The water-bearing sliding wall bar can be shortened to any individual length as required
- Swiveling bracket, shower head with ball joint
- SkinProtect Safety stop prevents scalding
- Turning handle to control flow and for diverter
- KWC ball joint bracket, elevation adjustment lockable
- Tube diameter 20 mm
- Intrinsically safe against backflow
- Easy to install on existing connections
- Thermostatic precision control unit
- constant water temperature (even when mains pressure fluctuates)
- fast response
- Wall connections ½" x ¾", without shut-off valve eccentric 10 mm
- Scope of delivery:
- Thermostat incl. wall connections with outlet (top) for waterbearing sliding wall bar
- Hand shower KWC FIT-X trio 26.000.119.000
- Shower hose 1800 mm, plastic 26.001.014.000
- Shower head KWC PIATTO -X R250 26.000.214.000
- Sliding wall bar kit 26.004.003.000
- Shower guide rod holder (top), for connecting guide rod and spray arm