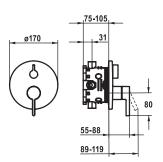

## **KWC BEVO**

KWC-No.

Trim kit

20.424.500.177

Finish brushed steel

brushed steel

20.424.510.177 Trim kit, with vacuum breaker

## Shower

Trim kit with function unit

- Outflow top and below
- Turning handle for diverter
- KWC cartridge M 35 H
- with ceramic discs
- flow rate and temperature continuously variable
- Scope of delivery:
- Function unit, lever, cap, sleeve, cover plate, holder for escutcheon, diverter
- Fastening of the cover plate without screws
- To be ordered separately:
  Unit for concealed installation KWC BLUEBOX®
- <sup>1</sup>/<sub>2</sub>", without shut-off valve, 39.999.900.931
- ¾" (½"), with shut-off valve, 39.999.910.931
- ¾", with shut-off valve, 39.999.930.931