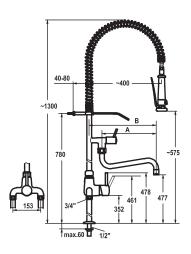

## KWC GASTRO

KWC-No.

Finish all chrome

24.503.124.000 AD 153, A 200, B 270 24.503.126.000 AD 153, A 300, B 370

all chrome

## Commercial kitchen

Lever mixer

- Suspension spring
- TouchProtect anti-scald protection thanks to the "double skin" principle
- Intrinsically safe against backflow
- Swivel spout
- with adjustable gland
- Jet regulator
- Pre-rinse spray
- with integrated delayed closing device to minimize water hammer
- with valve maintenance unit for cleaning
- SprayClean easy to clean and actively prevents limescale buildup
- SprayLock lockable jet spray
- PowerClean needle spray mode
- OptimalSpace ample space for washing or working
- KWC cartridge XL 46 high capacity
- with ceramic discs
- flow rate and temperature continuously variable
  temperature limitation
- Pillar connections ½" x ¾" L 340
- Mounting hole size ø22 mm