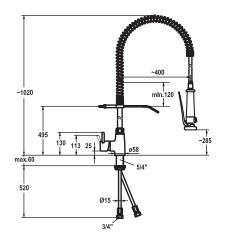

## **KWC GASTRO**

KWC-No. Finish

all chrome

## Commercial kitchen

24.501.130.000

## Lever mixer

- Suspension spring
- TouchProtect anti-scald protection thanks to the "double skin" principle
- Intrinsically safe against backflow
- Pre-rinse spray
- with integrated delayed closing device to minimize water hammer
- with valve maintenance unit for cleaning
- SprayClean easy to clean and actively prevents limescale buildup
- SprayLock lockable jet spray
- PowerClean needle spray mode
- OptimalSpace ample space for washing or working
- KWC cartridge XL 46 high capacity
- with ceramic discs
- flow rate and temperature continuously variable
- temperature limitation
- Copper tubes ø15 mm
- Fastening by means of threaded sleeve 1 ¼"
- Mounting hole size ø42 mm